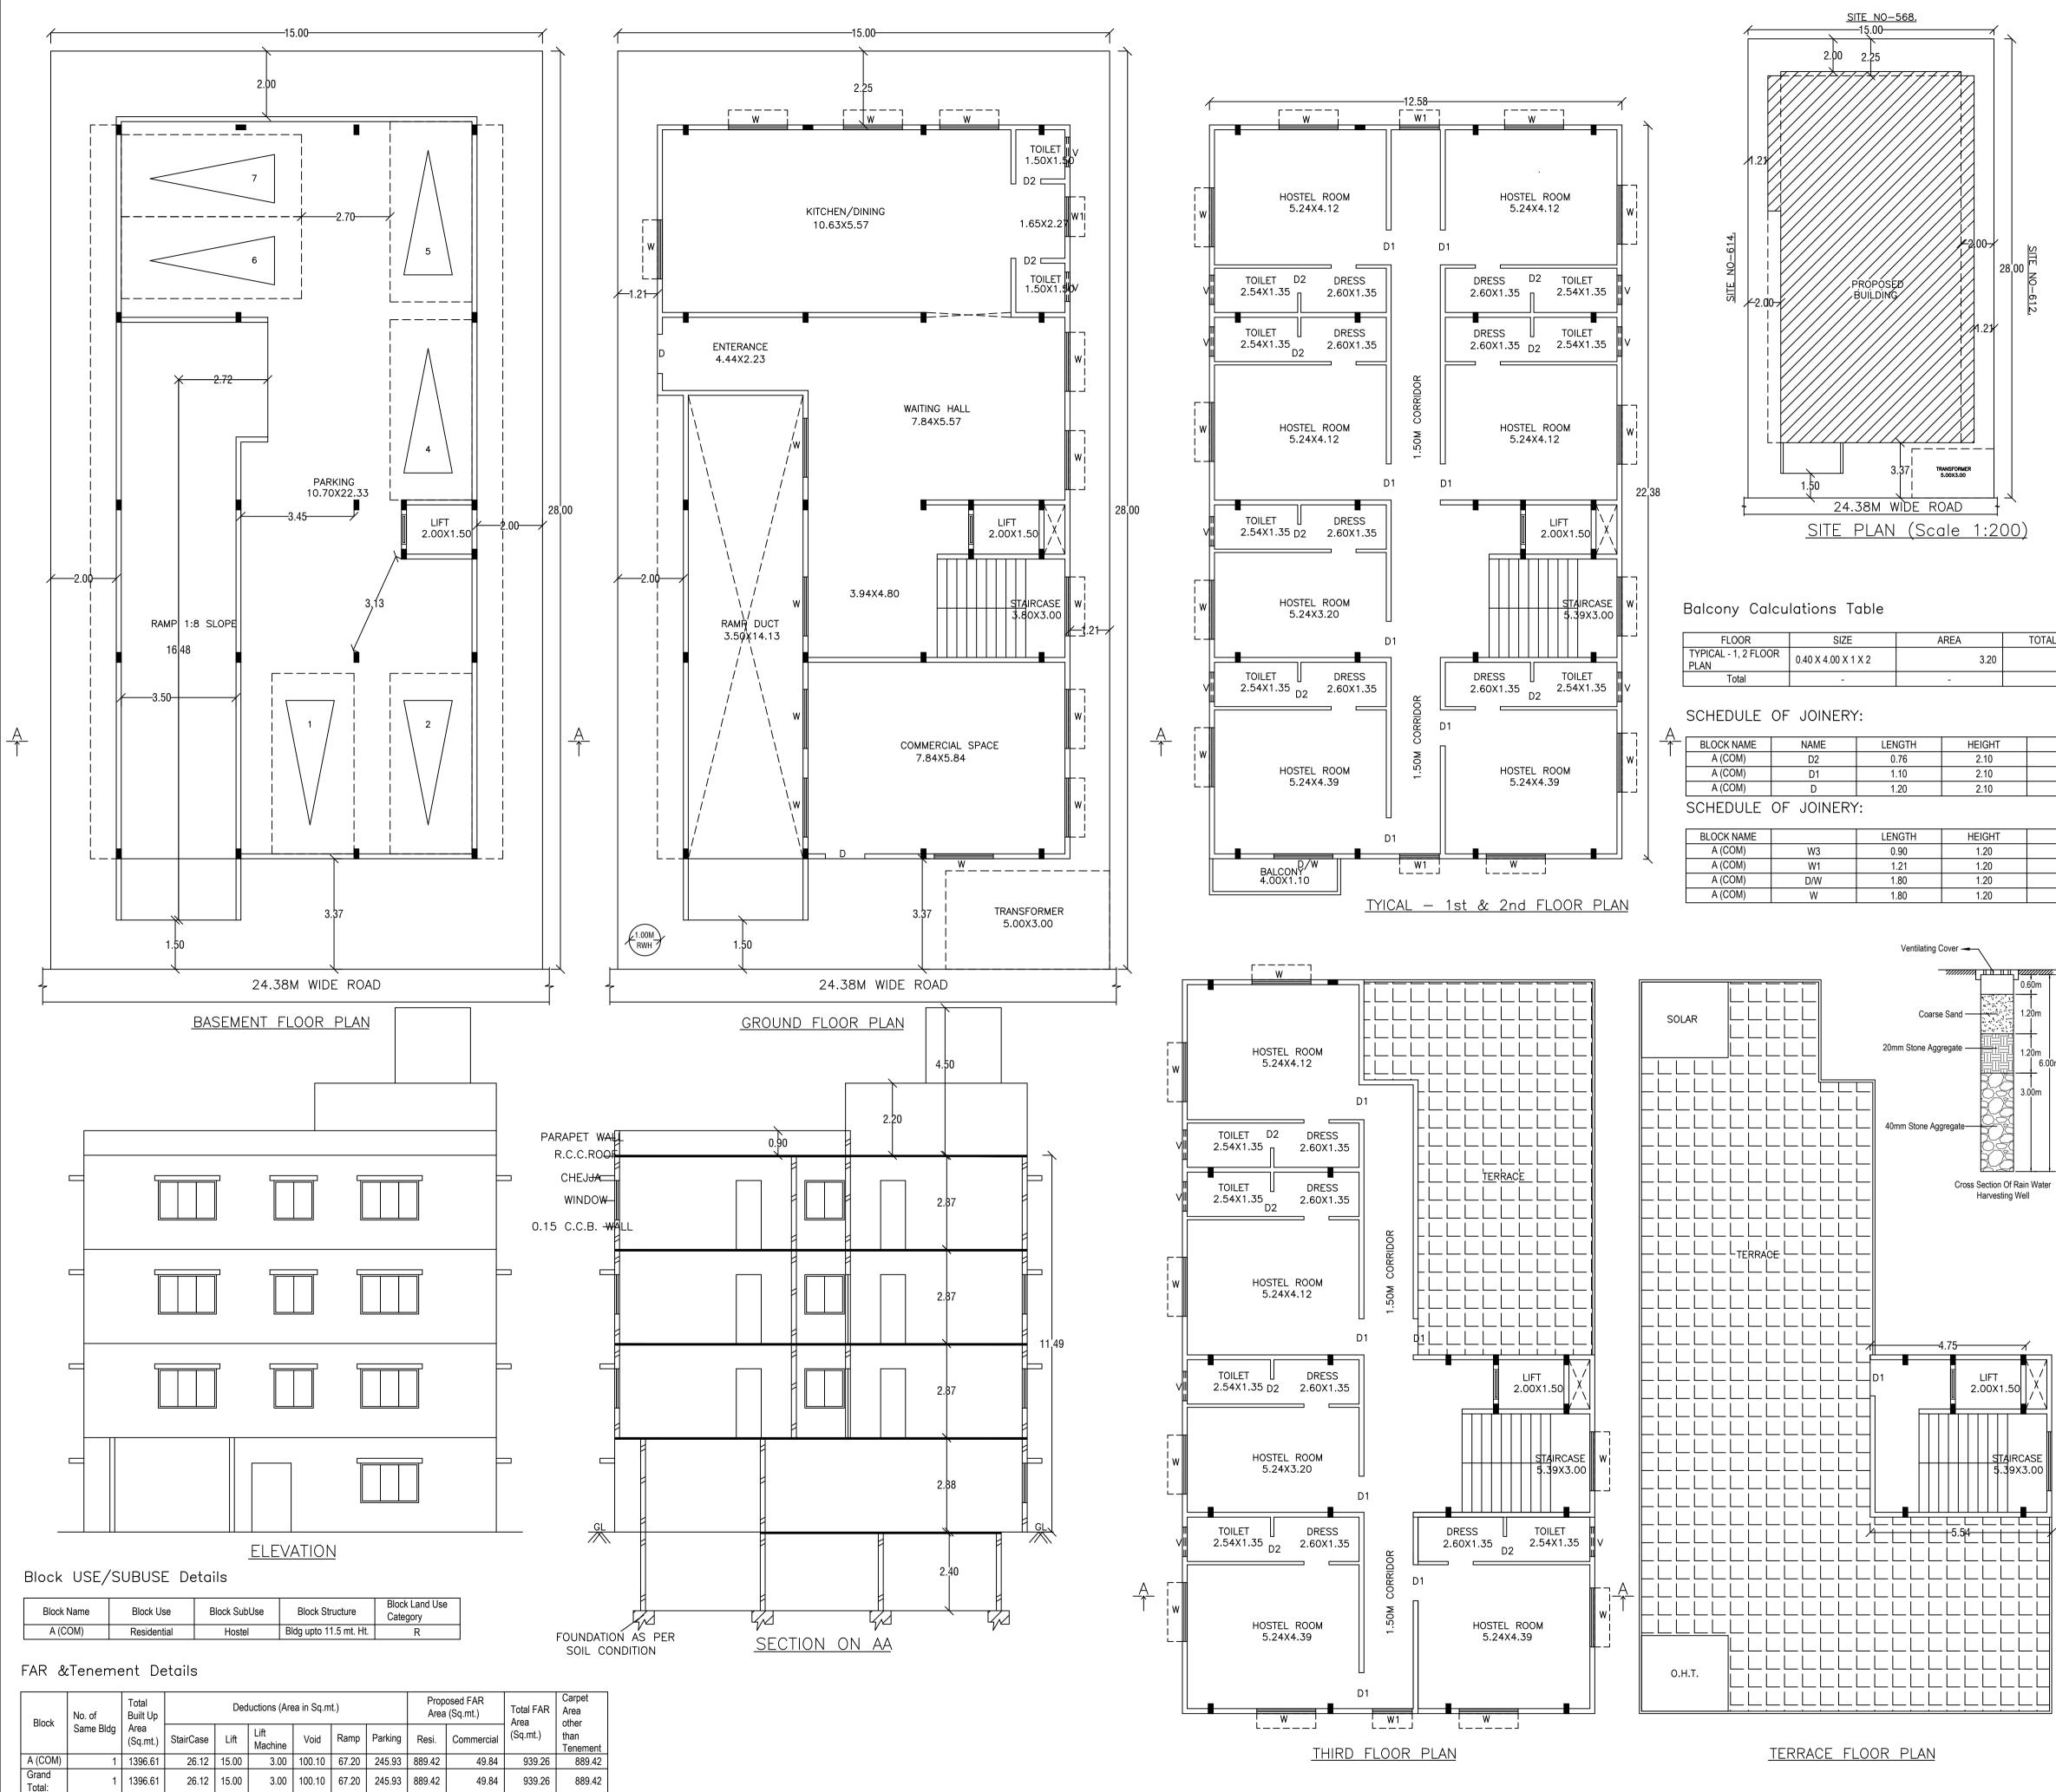

## Block :A (COM)

| Floor                                     | Total Built<br>Up Area<br>(Sq.mt.) |           |       |                 | Proposed FAR<br>Area (Sq.mt.) |       | Total FAR Area | Carpet<br>Area<br>other |            |          |                  |
|-------------------------------------------|------------------------------------|-----------|-------|-----------------|-------------------------------|-------|----------------|-------------------------|------------|----------|------------------|
| Name                                      |                                    | StairCase | Lift  | Lift<br>Machine | Void                          | Ramp  | Parking        | Resi.                   | Commercial | (Sq.mt.) | than<br>Tenement |
| Terrace<br>Floor                          | 29.12                              | 26.12     | 0.00  | 3.00            | 0.00                          | 0.00  | 0.00           | 0.00                    | 0.00       | 0.00     | 0.00             |
| Third<br>Floor                            | 214.84                             | 0.00      | 3.00  | 0.00            | 12.66                         | 0.00  | 0.00           | 199.18                  | 0.00       | 199.18   | 199.18           |
| Second<br>Floor                           | 283.14                             | 0.00      | 3.00  | 0.00            | 12.66                         | 0.00  | 0.00           | 267.48                  | 0.00       | 267.48   | 267.48           |
| First Floor                               | 283.14                             | 0.00      | 3.00  | 0.00            | 12.66                         | 0.00  | 0.00           | 267.48                  | 0.00       | 267.48   | 267.48           |
| Ground<br>Floor                           | 270.24                             | 0.00      | 3.00  | 0.00            | 62.12                         | 0.00  | 0.00           | 155.28                  | 49.84      | 205.12   | 155.28           |
| Basement<br>Floor                         | 316.13                             | 0.00      | 3.00  | 0.00            | 0.00                          | 67.20 | 245.93         | 0.00                    | 0.00       | 0.00     | 0.00             |
| Total:                                    | 1396.61                            | 26.12     | 15.00 | 3.00            | 100.10                        | 67.20 | 245.93         | 889.42                  | 49.84      | 939.26   | 889.42           |
| Total<br>Number of<br>Same<br>Blocks<br>: | 1                                  |           |       |                 |                               |       |                |                         |            |          |                  |
| Total:                                    | 1396.61                            | 26.12     | 15.00 | 3.00            | 100.10                        | 67.20 | 245.93         | 889.42                  | 49.84      | 939.26   | 889              |

ASSISTANT DIRECTOR OF TOWN PLANNING (EAST

BHRUHAT BENGALURU MAHANAGARA PALIKE

|                                               | COLOF           | R INDEX                              |                                |
|-----------------------------------------------|-----------------|--------------------------------------|--------------------------------|
|                                               | PLOT BO         | DUNDARY                              |                                |
|                                               | ABUTTI          | NG ROAD                              |                                |
|                                               | PROPOS          | SED WORK (COVERAGE AREA)             |                                |
|                                               |                 | G (To be retained)                   |                                |
|                                               |                 | G (To be demolished)                 |                                |
|                                               |                 | VERSION NO.: 1.0.11                  |                                |
| AREA STATEMENT (BBMP)                         |                 | VERSION DATE: 01/11/2018             |                                |
|                                               |                 |                                      |                                |
| Authority: BBMP                               |                 | Plot Use: Residential                |                                |
| Inward_No:                                    |                 | Plot SubUse: Hostel                  |                                |
| BBMP/Ad.Com./EST/0846/19-20                   |                 |                                      |                                |
| Application Type: General                     |                 | Land Use Zone: Residential (Main)    |                                |
| Proposal Type: Building Permissi              | on              | Plot/Sub Plot No.: 613.              | 0                              |
| Nature of Sanction: Modify                    |                 | Khata No. (As per Khata Extract): 61 |                                |
| Location: Ring-II                             |                 | NAGAR, BANGALORE.                    | / 2ND STAGE, 3RD BLOCK, SANJAY |
| Building Line Specified as per Z.F            | R: NA           |                                      |                                |
| Zone: East                                    |                 |                                      |                                |
| Ward: Ward-018                                |                 |                                      |                                |
| Planning District: 215-Mathikere              |                 |                                      |                                |
| AREA DETAILS:                                 |                 |                                      | SQ.MT.                         |
| AREA OF PLOT (Minimum)                        |                 | (A)                                  | 420.00                         |
| NET AREA OF PLOT                              |                 | (A-Deductions)                       | 420.00                         |
| COVERAGE CHECK                                |                 |                                      |                                |
| Permissible Covera                            | · ·             |                                      | 273.00                         |
| Proposed Coverag                              | ,               | ,                                    | 270.23                         |
| Achieved Net cove                             | <b>0</b> (      | ,                                    | 270.23                         |
| Balance coverage                              | area left ( 0.6 | 6 % )                                | 2.77                           |
| FAR CHECK                                     |                 |                                      |                                |
|                                               |                 | g regulation 2015 ( 2.25 )           | 945.00                         |
|                                               | •               | d II ( for amalgamated plot - )      | 0.00                           |
| Allowable TDR Are                             | •               | ,                                    | 0.00                           |
| Premium FAR for F                             |                 | pact Zone ( - )                      | 0.00                           |
| Total Perm. FAR a                             |                 |                                      | 945.00                         |
| Residential FAR (9                            | ,               |                                      | 889.42                         |
| Commercial FAR (                              | ,               |                                      | 49.84                          |
| Proposed FAR Are                              |                 |                                      | 939.26                         |
| Achieved Net FAR                              | , ,             |                                      | 939.26                         |
| Balance FAR Area                              | ( 0.01 )        |                                      | 5.74                           |
| BUILT UP AREA CHECK                           |                 |                                      |                                |
| Proposed BuiltUp /                            |                 |                                      | 1396.61                        |
| Substructure Area                             | ,               | Layout Lvl)                          | 0.03                           |
| Achieved BuiltUp A                            |                 |                                      | 1396.64                        |
| Approval Date : 02/19/2020<br>Payment Details | J 5:50:49 F     | M                                    |                                |

### Required Parking(Table 7a)

|   | Block   | Туре        | SubUse     | Area     | Ur    | nits  | Car        |       |  |
|---|---------|-------------|------------|----------|-------|-------|------------|-------|--|
|   | Name    |             |            | (Sq.mt.) | Reqd. | Prop. | Reqd./Unit | Reqd. |  |
|   | A (COM) | Residential | Hostel     | > 0      | 10    | -     | 1          | 1     |  |
|   |         | Commercial  | Small Shop | > 0      | 50    | 49.84 | 1          | 1     |  |
|   |         | Total :     |            | -        | -     | -     | -          | 2     |  |
| F | arkin   | g Check     | (Table     | 7b)      |       |       |            |       |  |

| arning | onoon | (10010 | , 2) |  |
|--------|-------|--------|------|--|
|        |       |        |      |  |
|        |       |        |      |  |

| Vehicle Type  | Re  | qd.           | Achieved |           |  |
|---------------|-----|---------------|----------|-----------|--|
| venicie i ype | No. | Area (Sq.mt.) | No.      | Area (Sq. |  |
| Car           | 2   | 27.50         | 6        | 82.50     |  |
| Total Car     | 2   | 27.50         | 6        | 82.50     |  |
| TwoWheeler    | -   | 13.75         | 0        | 0.00      |  |
| Other Parking | -   | -             | -        | 163.43    |  |
| Total         |     | 41.25         |          |           |  |

### PROJECT TITLE :

MODIFIED PLAN SHOWING THE COMMERCIAL/HOSTEL BUILDING AT SITE NO-613, RMV 2nd STAGE, 3rd BLOCK, SANJAYANAGAR, WARD NO-18, BANGALORE.

| DRAWING TITLE |  |
|---------------|--|
|               |  |